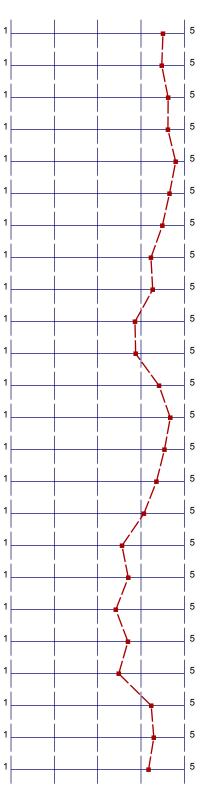

#### 1. INSTRUCTOR EVALUATION (Part I)

1.1) The instructor clearly stated the instructional objectives of the course.

.2) The instructor clearly stated the method by which your final grade would be determined.

1.3) The instructor clearly explained any special requirements of attendance which differ from the attendance policy of the University.

n=73 av.=4.51 dev.=0.82

n=73 av.=4.48 dev.=0.85

n=75 av.=4.63 dev.=0.77

#### 2. INSTRUCTOR OVERALL

2.1) OVERALL, considering all aspects, I rate the overall performance of my instructor as:

n=75 av.=4.07 dev.=1.06

#### 3. STUDENT OUTCOME (PART II)

3.1) Gaining factual knowledge of this subject (terminology, methods, skills).

n=73 av.=3.56 dev.=1.19

3.2) Learning fundamental principles, theories or generalizations.

n=75 av.=3.71 dev.=1.14

<sup>3.3)</sup> Improving my oral and written communication skills.

n=74 av.=3.42 dev.=1.23

3.4) Learning to apply course materials to improve decision making, rational thinking and problem solving.

n=73 av.=3.7 dev.=1.09

#### 4. OVERALL STUDENT OUTCOME

4.1) OVERALL, I rate the progress I have made in this course as compared with others I have taken as:

n=72 av.=3.49 dev.=1.22

#### 5. COURSE EVALUATION (Part III)

5.1) Exams assess and reflect course material accurately.

n=72 av.=4.24 dev.=0.96

Specified objectives for this course were achieved.

n=71 av.=4.3 dev.=0.92

<sup>5.3)</sup> Text was clear, readable and useful.

n=69 av.=4.17 dev.=0.89

5.4) The classroom atmosphere was conducive to free expression of ideas and questioning.

n=71 av.=4.35 dev.=0.9

5.5. The departmental prerequisite courses were adequate preparation for this course.

n=70 av.=4.24 dev.=1

#### 6. OVERALL COURSE EVALUATION (PART IV)

6.1) OVERALL, considering all of the above aspects, I rate this course as:

n=72 av.=3.72 dev.=1.2

#### 7. COURSE EVALUATION (PART V)

7.1) Related to my other courses, the material covered was:

n=73 av.=2.82 dev.=0.87

7.2) Related to my other courses, the workload was:

n=68 av.=2.91 dev.=0.66

#### 8. COMMUNICATION AND RESOURCES

8.1) the opportunities to interact with other students in the class?

n=67 av.=3.57 dev.=1.06

8.2) the opportunities to interact with the professor in this course?

n=68 av.=4.04 dev.=0.97

3.3. the promptness of the feedback that you received in this course?

n=68 av.=4.28 dev.=0.93

6.4) the technology support required in this course?

n=69 av.=4.12 dev.=1.06

8.5) the opportunities to access library resources and library support for this course?

n=62 av.=3.94 dev.=0.99

#### 9. MISCELLANEOUS INSTRUCTOR QUESTIONS

9.1) Miscellaneous #1

n=5 av.=4.2 dev.=1.1

.2) Miscellaneous #2

n=3 av.=4.33 dev.=1.15

9.3) Miscellaneous #3

n=4 av.=4.5 dev.=1

n=3 av.=4.33 dev.=1.15

9.5) Miscellaneous #5