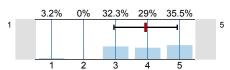

#### Overall indicators

Global Index

1. INSTRUCTOR EVALUATION (Part I)

2. INSTRUCTOR OVERALL

3. STUDENT OUTCOME (PART II)

4. OVERALL STUDENT OUTCOME

5. COURSE EVALUATION (Part III)

6. OVERALL COURSE EVALUATION (PART IV)