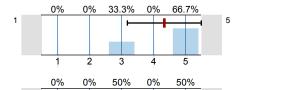

#### 9. MISCELLANEOUS INSTRUCTOR QUESTIONS

9.1) Miscellaneous #1

n=5 av.=4.2 dev.=1.1

.2) Miscellaneous #2

n=3 av.=4.33 dev.=1.15

9.3) Miscellaneous #3

n=4 av.=4.5 dev.=1

n=3 av.=4.33 dev.=1.15

9.5) Miscellaneous #5