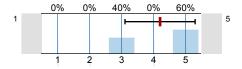

#### Overall indicators

Global Index

1. INSTRUCTOR EVALUATION (Part I)

2. INSTRUCTOR OVERALL

3. STUDENT OUTCOME (PART II)

4. OVERALL STUDENT OUTCOME

5. COURSE EVALUATION (Part III)

6. OVERALL COURSE EVALUATION (PART IV)