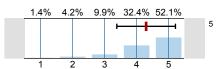

#### Overall indicators

Global Index

1. INSTRUCTOR EVALUATION (Part I)

2. INSTRUCTOR OVERALL

3. STUDENT OUTCOME (PART II)

4. OVERALL STUDENT OUTCOME

5. COURSE EVALUATION (Part III)

6. OVERALL COURSE EVALUATION (PART IV)