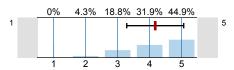

#### Overall indicators

Global Index

1. INSTRUCTOR EVALUATION (Part I)

2. INSTRUCTOR OVERALL

3. STUDENT OUTCOME (PART II)

4. OVERALL STUDENT OUTCOME

5. COURSE EVALUATION (Part III)

6. OVERALL COURSE EVALUATION (PART IV)