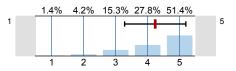

#### Overall indicators

Global Index

1. INSTRUCTOR EVALUATION (Part I)

2. INSTRUCTOR OVERALL

3. STUDENT OUTCOME (PART II)

4. OVERALL STUDENT OUTCOME

5. COURSE EVALUATION (Part III)

6. OVERALL COURSE EVALUATION (PART IV)