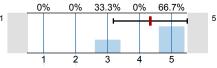

#### Overall indicators

Global Index

1. INSTRUCTOR EVALUATION (Part I)

2. INSTRUCTOR OVERALL

3. STUDENT OUTCOME (PART II)

4. OVERALL STUDENT OUTCOME

5. COURSE EVALUATION (Part III)

6. OVERALL COURSE EVALUATION (PART IV)