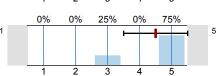

#### Survey Results

Legend

Question text

n=Amount av.=Mean dev.=Std. Dev. ab.=Abstention

av.=4.29 dev.=1.16