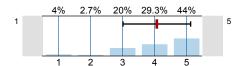

#### 7. COURSE EVALUATION (PART V)

7.1) Related to my other courses, the material covered was:

n=73 av.=2.82 dev.=0.87

7.2) Related to my other courses, the workload was:

n=68 av.=2.91 dev.=0.66