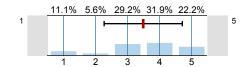

#### Overall indicators

Global Index

1. INSTRUCTOR EVALUATION (Part I)

2. INSTRUCTOR OVERALL

3. STUDENT OUTCOME (PART II)

4. OVERALL STUDENT OUTCOME

5. COURSE EVALUATION (Part III)

6. OVERALL COURSE EVALUATION (PART IV)