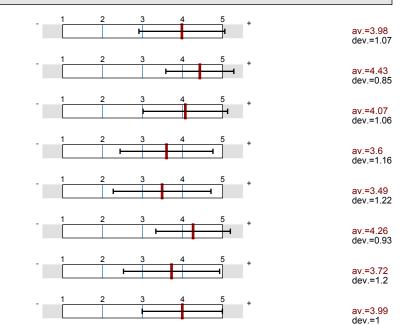

#### Survey Results

Legend

Question text

n=Amount av.=Mean dev.=Std. Dev. ab.=Abstention

av.=4.29 dev.=1.16

#### 1. INSTRUCTOR EVALUATION (Part I)

1.1) The instructor clearly stated the instructional objectives of the course.

.2) The instructor clearly stated the method by which your final grade would be determined.

1.3) The instructor clearly explained any special requirements of attendance which differ from the attendance policy of the University.

n=73 av.=4.51 dev.=0.82

n=73 av.=4.48 dev.=0.85

n=75 av.=4.63 dev.=0.77

#### 2. INSTRUCTOR OVERALL

2.1) OVERALL, considering all aspects, I rate the overall performance of my instructor as:

n=75 av.=4.07 dev.=1.06

#### 3. STUDENT OUTCOME (PART II)

3.1) Gaining factual knowledge of this subject (terminology, methods, skills).

n=73 av.=3.56 dev.=1.19

3.2) Learning fundamental principles, theories or generalizations.

n=75 av.=3.71 dev.=1.14

<sup>3.3)</sup> Improving my oral and written communication skills.

n=74 av.=3.42 dev.=1.23

3.4) Learning to apply course materials to improve decision making, rational thinking and problem solving.

n=73 av.=3.7 dev.=1.09

#### 4. OVERALL STUDENT OUTCOME

4.1) OVERALL, I rate the progress I have made in this course as compared with others I have taken as:

n=72 av.=3.49 dev.=1.22

#### 5. COURSE EVALUATION (Part III)

5.1) Exams assess and reflect course material accurately.

n=72 av.=4.24 dev.=0.96

Specified objectives for this course were achieved.

n=71 av.=4.3 dev.=0.92

<sup>5.3)</sup> Text was clear, readable and useful.

n=69 av.=4.17 dev.=0.89

5.4) The classroom atmosphere was conducive to free expression of ideas and questioning.

n=71 av.=4.35 dev.=0.9

5.5. The departmental prerequisite courses were adequate preparation for this course.

n=70 av.=4.24 dev.=1

#### 6. OVERALL COURSE EVALUATION (PART IV)

6.1) OVERALL, considering all of the above aspects, I rate this course as:

n=72 av.=3.72 dev.=1.2

#### 7. COURSE EVALUATION (PART V)

7.1) Related to my other courses, the material covered was:

n=73 av.=2.82 dev.=0.87

7.2) Related to my other courses, the workload was:

n=68 av.=2.91 dev.=0.66

#### 8. COMMUNICATION AND RESOURCES

8.1) the opportunities to interact with other students in the class?

n=67 av.=3.57 dev.=1.06

8.2) the opportunities to interact with the professor in this course?

n=68 av.=4.04 dev.=0.97

3.3. the promptness of the feedback that you received in this course?

n=68 av.=4.28 dev.=0.93

6.4) the technology support required in this course?

n=69 av.=4.12 dev.=1.06

8.5) the opportunities to access library resources and library support for this course?

n=62 av.=3.94 dev.=0.99

#### 9. MISCELLANEOUS INSTRUCTOR QUESTIONS

9.1) Miscellaneous #1

n=5 av.=4.2 dev.=1.1

.2) Miscellaneous #2

n=3 av.=4.33 dev.=1.15

9.3) Miscellaneous #3

n=4 av.=4.5 dev.=1

n=3 av.=4.33 dev.=1.15