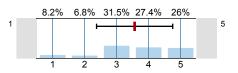

#### Overall indicators

Global Index

1. INSTRUCTOR EVALUATION (Part I)

2. INSTRUCTOR OVERALL

3. STUDENT OUTCOME (PART II)

4. OVERALL STUDENT OUTCOME

5. COURSE EVALUATION (Part III)

6. OVERALL COURSE EVALUATION (PART IV)