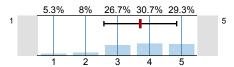

#### Overall indicators

Global Index

1. INSTRUCTOR EVALUATION (Part I)

2. INSTRUCTOR OVERALL

3. STUDENT OUTCOME (PART II)

4. OVERALL STUDENT OUTCOME

5. COURSE EVALUATION (Part III)

6. OVERALL COURSE EVALUATION (PART IV)