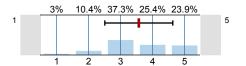

#### Overall indicators

Global Index

1. INSTRUCTOR EVALUATION (Part I)

2. INSTRUCTOR OVERALL

3. STUDENT OUTCOME (PART II)

4. OVERALL STUDENT OUTCOME

5. COURSE EVALUATION (Part III)

6. OVERALL COURSE EVALUATION (PART IV)