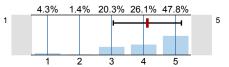

#### Overall indicators

Global Index

1. INSTRUCTOR EVALUATION (Part I)

2. INSTRUCTOR OVERALL

3. STUDENT OUTCOME (PART II)

4. OVERALL STUDENT OUTCOME

5. COURSE EVALUATION (Part III)

6. OVERALL COURSE EVALUATION (PART IV)