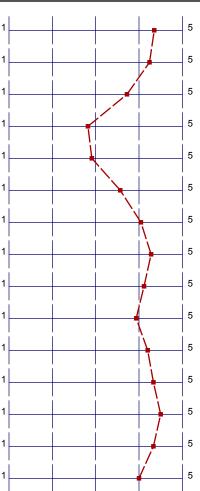

#### Overall indicators

Global Index

1. INSTRUCTOR EVALUATION (Part I)

2. INSTRUCTOR OVERALL

3. STUDENT OUTCOME (PART II)

4. OVERALL STUDENT OUTCOME

5. COURSE EVALUATION (Part III)

6. OVERALL COURSE EVALUATION (PART IV)

8. COMMUNICATION AND RESOURCES

9. MISCELLANEOUS INSTRUCTOR QUESTIONS