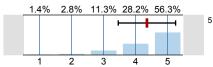

#### Overall indicators

Global Index

1. INSTRUCTOR EVALUATION (Part I)

2. INSTRUCTOR OVERALL

3. STUDENT OUTCOME (PART II)

4. OVERALL STUDENT OUTCOME

5. COURSE EVALUATION (Part III)

6. OVERALL COURSE EVALUATION (PART IV)