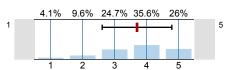

#### Overall indicators

Global Index

1. INSTRUCTOR EVALUATION (Part I)

2. INSTRUCTOR OVERALL

3. STUDENT OUTCOME (PART II)

4. OVERALL STUDENT OUTCOME

5. COURSE EVALUATION (Part III)

6. OVERALL COURSE EVALUATION (PART IV)