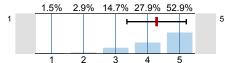

#### Overall indicators

Global Index

1. INSTRUCTOR EVALUATION (Part I)

2. INSTRUCTOR OVERALL

3. STUDENT OUTCOME (PART II)

4. OVERALL STUDENT OUTCOME

5. COURSE EVALUATION (Part III)

6. OVERALL COURSE EVALUATION (PART IV)