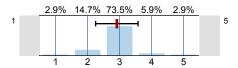

#### Overall indicators

Global Index

1. INSTRUCTOR EVALUATION (Part I)

2. INSTRUCTOR OVERALL

3. STUDENT OUTCOME (PART II)

4. OVERALL STUDENT OUTCOME

5. COURSE EVALUATION (Part III)

6. OVERALL COURSE EVALUATION (PART IV)