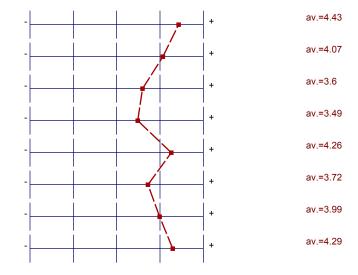

#### Overall indicators

Global Index

1. INSTRUCTOR EVALUATION (Part I)

2. INSTRUCTOR OVERALL

3. STUDENT OUTCOME (PART II)

4. OVERALL STUDENT OUTCOME

5. COURSE EVALUATION (Part III)

6. OVERALL COURSE EVALUATION (PART IV)

8. COMMUNICATION AND RESOURCES

9. MISCELLANEOUS INSTRUCTOR QUESTIONS