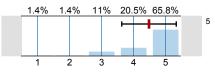

#### Survey Results

Legend

Question text

n=Amount av.=Mean dev.=Std. Dev. ab.=Abstention

av.=4.29 dev.=1.16

#### 1. INSTRUCTOR EVALUATION (Part I)

1.1) The instructor clearly stated the instructional objectives of the course.

.2) The instructor clearly stated the method by which your final grade would be determined.

1.3) The instructor clearly explained any special requirements of attendance which differ from the attendance policy of the University.

n=73 av.=4.51 dev.=0.82

n=73 av.=4.48 dev.=0.85

n=75 av.=4.63 dev.=0.77