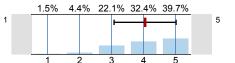

#### Overall indicators

Global Index

1. INSTRUCTOR EVALUATION (Part I)

2. INSTRUCTOR OVERALL

3. STUDENT OUTCOME (PART II)

4. OVERALL STUDENT OUTCOME

5. COURSE EVALUATION (Part III)

6. OVERALL COURSE EVALUATION (PART IV)