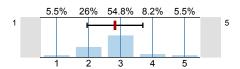

#### Overall indicators

Global Index

1. INSTRUCTOR EVALUATION (Part I)

2. INSTRUCTOR OVERALL

3. STUDENT OUTCOME (PART II)

4. OVERALL STUDENT OUTCOME

5. COURSE EVALUATION (Part III)

6. OVERALL COURSE EVALUATION (PART IV)