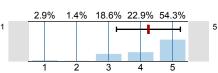

#### Overall indicators

Global Index

1. INSTRUCTOR EVALUATION (Part I)

2. INSTRUCTOR OVERALL

3. STUDENT OUTCOME (PART II)

4. OVERALL STUDENT OUTCOME

5. COURSE EVALUATION (Part III)

6. OVERALL COURSE EVALUATION (PART IV)