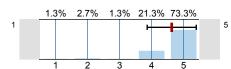

#### 2. INSTRUCTOR OVERALL

2.1) OVERALL, considering all aspects, I rate the overall performance of my instructor as:

n=75 av.=4.07 dev.=1.06