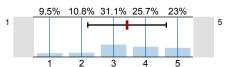

#### Overall indicators

Global Index

1. INSTRUCTOR EVALUATION (Part I)

2. INSTRUCTOR OVERALL

3. STUDENT OUTCOME (PART II)

4. OVERALL STUDENT OUTCOME

5. COURSE EVALUATION (Part III)

6. OVERALL COURSE EVALUATION (PART IV)