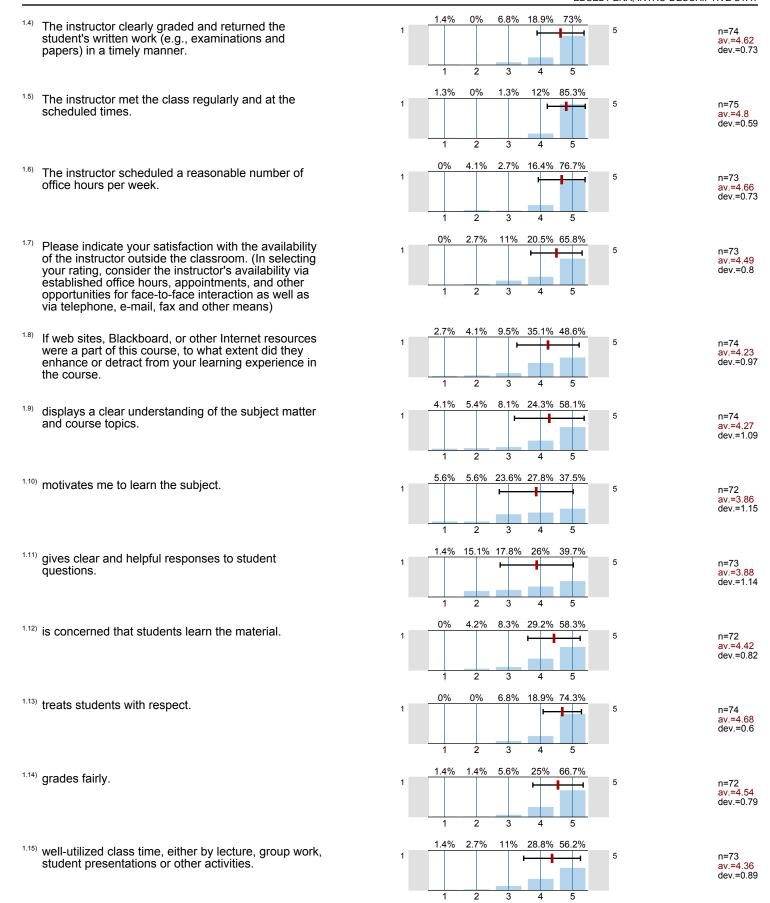

#### **Profile**

Subunit:

**Statistics EDSEL PENA** 

Name of the instructor: Name of the course:

INTRO-DESCRIPTIVE STAT

(Name of the survey)

- 1.1) The instructor clearly stated the instructional objectives of the course.
- 1.2) The instructor clearly stated the method by which your final grade would be determined.
- The instructor clearly explained any special requirements of attendance which differ from the attendance policy of the University.
- The instructor clearly graded and returned the student's written work (e.g., examinations and papers) in a timely manner.
- The instructor met the class regularly and at the scheduled times.
- The instructor scheduled a reasonable number of office hours per week.
- Please indicate your satisfaction with the availability of the instructor outside the classroom. (In selecting your rating, consider the instructor's availability via established office hours, appointments, and other opportunities for face-to-face
- If web sites, Blackboard, or other Internet resources were a part of this course, to what extent did they enhance or detract from your learning experience in the
- displays a clear understanding of the subject matter and course topics.
- 1.10) motivates me to learn the subject.
- 1.11) gives clear and helpful responses to student questions.
- 1.12) is concerned that students learn the material.
- 1.13) treats students with respect.
- 1.14) grades fairly.
- 1.15) well-utilized class time, either by lecture, group work, student presentations or
- OVERALL, considering all aspects, I rate the overall performance of my
- 3.1) Gaining factual knowledge of this subject (terminology, methods, skills).
- Learning fundamental principles, theories or generalizations.
- Improving my oral and written communication skills.
- Learning to apply course materials to improve decision making, rational thinking and problem solving.
- OVERALL, I rate the progress I have made in this course as compared with others I have taken as:
- Exams assess and reflect course material accurately.
- Specified objectives for this course were achieved.
- 5.3) Text was clear, readable and useful.

n=73 av.=4.51 n=73 av.=4.48 n=75 av.=4.63 n=74 av.=4.62 n=75 av.=4.8 n=73 av.=4.66 n=73 av.=4.49 n=74 av.=4.23 n=74 av.=4.27 n=72 av.=3.86 n=73 av.=3.88 n=72 av.=4.42 n=74 av.=4.68 n=72 av.=4.54 n=73 av.=4.36 n=75 av.=4.07 n=73 av.=3.56 n=75 av.=3.71 n=74 av.=3.42 n=73 av.=3.7 n=72 av.=3.49 n=72 av.=4.24 n=71 av.=4.3 n=69 av =4 17