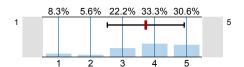

#### Overall indicators

Global Index

1. INSTRUCTOR EVALUATION (Part I)

2. INSTRUCTOR OVERALL

3. STUDENT OUTCOME (PART II)

4. OVERALL STUDENT OUTCOME

5. COURSE EVALUATION (Part III)

6. OVERALL COURSE EVALUATION (PART IV)